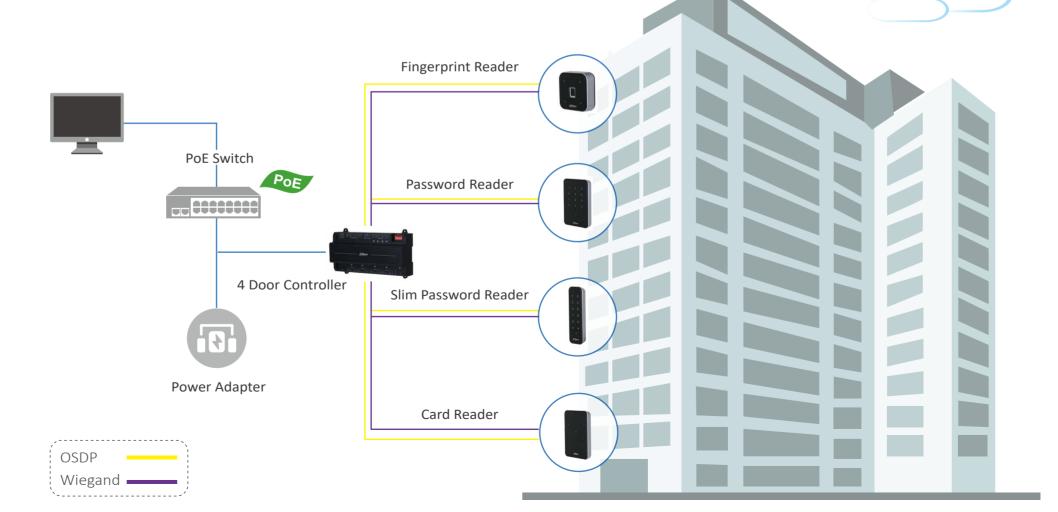

# What is 2nd generation access control system?

The 2nd Generation Access Control System is an IP-based system that consists of security readers, card issuers, exit buttons and locks, with an ASC22 access controller as its core. Designed for large scale scenarios, it supports 100,000 users and 500,000 records. With effective and reliable platform support, it provides flexible and powerful access control to a number of door devices.

Advanced access control: DSS Pro. SmartPSS-AC

Trusted platform support with powerful access control functions.

Both 2nd generation controller and reader are compatible with wiegand

and OSDP protocols for better integration possibility. What's more, OSDP

#### Poe Or Power Adapter For Controller

The power for controller and readers can be sent over Ethernet (ASC220xB-x models only) or power adapter.