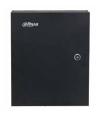

#### ASC2204C-S

- 4-door 1-way access controller
- Iron box, with power supply
- 100,000 users; 500,000 records

#### ASC2204B-S

- 4-door 1-way access controller
- Plastic casing
- 100,000 users; 500,000 records

- IC and ID reader
- Touch keypad, card
- IP66