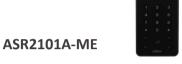

For Controller

The power for controller and readers can be sent over Ethernet (ASC220xB-x models only) or power adapter.

#### **Power Lock By Controller**

Deployment

**Platform Support** 

When the controller is connected to a power adapter, it can provide a maximum of 2A current to lock.



#### **Optimized Biometric**



#### **Scenario Configuration**

Flexible management or people, access time, and door permission, including mandatory personnel card, setting of holidays for doors, etc.





Dahua 2nd Generation Access Control System \_

### **Recommended Products**

#### ASC2204C-S

- 4-door 1-way access controller
- Iron box, with power supply
- 100,000 users; 500,000 records



#### ASC2204B-S



- 4-door 1-way access controller
- Plastic casing
- 100,000 users; 500,000 records



- IC and ID reader
- Touch keypad, card
- IP66

### ASR2201A

- Slim IC reader
- Touch keypad, card
- IP66



#### **ASM101A**

- IC/ID/Fingerprint issuer
- Capacitive fingerprint
- USB 2.0

### Recommended Accessories



**ASF280A** Magnetic lock



ASF908 Exit button



**DSS Pro**Software platform

## **|** Application Scenarios









Office Apartment

Factory

Bank

 $\ast$  Design and specifications are subject to change without notice.

# DAHUA TECHNOLOGY

No.1199 Bin'an Road, Binjiang District, Hangzhou, China. 310053 Tel: +86-571-87688883 Fax: +86-571-87688815 Email: overseas@dahuatech.com www.dahuasecurity.com