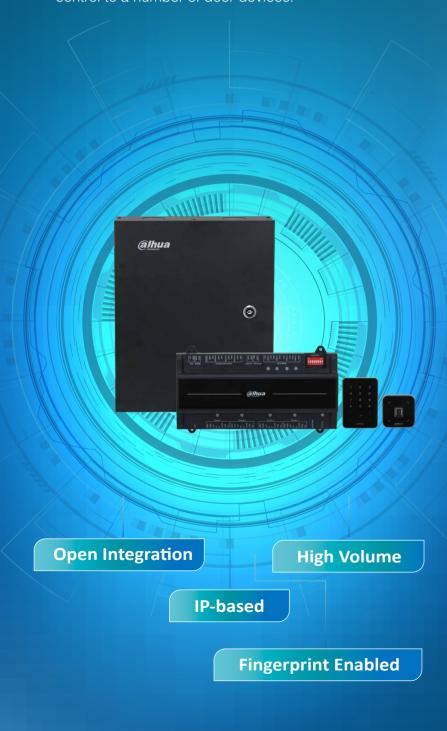

# What is 2nd generation access control system?

The 2nd Generation Access Control System is an IP-based system that consists of security readers, card issuers, exit buttons and locks, with an ASC22 access controller as its core. Designed for large scale scenarios, it supports 100,000 users and 500,000 records. With effective and reliable platform support, it provides flexible and powerful access control to a number of door devices.

### **Recommended Products**

#### ASC2204C-S

- 4-door 1-way access controller
- Iron box, with power supply
- 100,000 users; 500,000 records

#### ASC2204B-S

- 4-door 1-way access controller
- Plastic casing
- 100,000 users; 500,000 records

- IC and ID reader
- Touch keypad, card
- IP66